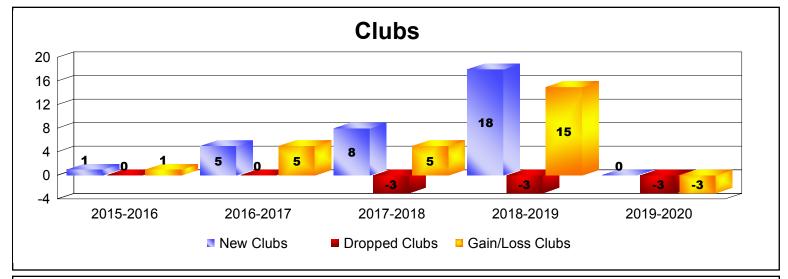

District 320 B As of December 2019 Cumulative

| Year      | New<br>Clubs | Dropped<br>Clubs | Gain/<br>Loss<br>Clubs | New<br>Members | Charter<br>Members | Reinstate<br>Members | Transfer<br>Members | Total<br>Member<br>Added | Total<br>Members<br>Dropped | Gain/<br>Loss<br>Members |
|-----------|--------------|------------------|------------------------|----------------|--------------------|----------------------|---------------------|--------------------------|-----------------------------|--------------------------|
| 2015-2016 | 1            | 0                | 1                      | 246            | 92                 | 43                   | 1                   | 382                      | -435                        | -53                      |
| 2016-2017 | 5            | 0                | 5                      | 483            | 171                | 19                   | 18                  | 691                      | -360                        | 331                      |
| 2017-2018 | 8            | -3               | 5                      | 401            | 199                | 11                   | 8                   | 619                      | -484                        | 135                      |
| 2018-2019 | 18           | -3               | 15                     | 260            | 422                | 67                   | 9                   | 758                      | -465                        | 293                      |
| 2019-2020 | 0            | -3               | -3                     | 120            | 53                 | 42                   | 9                   | 224                      | -337                        | -113                     |
| Average   | 6            | -2               | 5                      | 302            | 187                | 36                   | 9                   | 535                      | -416                        | 119                      |