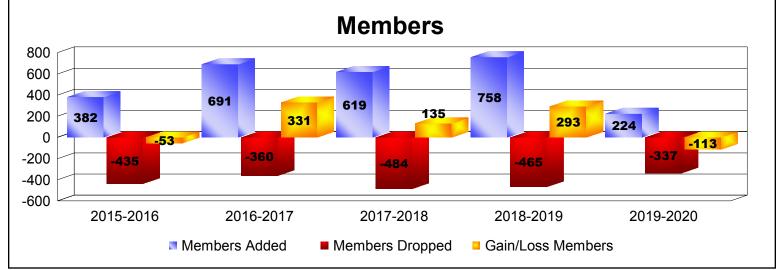

District 320 B As of December 2019 Cumulative

| Year      | New<br>Clubs | Dropped<br>Clubs | Gain/<br>Loss<br>Clubs | New<br>Members | Charter<br>Members | Reinstate<br>Members | Transfer<br>Members | Total<br>Member<br>Added | Total<br>Members<br>Dropped | Gain/<br>Loss<br>Members |
|-----------|--------------|------------------|------------------------|----------------|--------------------|----------------------|---------------------|--------------------------|-----------------------------|--------------------------|
| 2015-2016 | 1            | 0                | 1                      | 246            | 92                 | 43                   | 1                   | 382                      | -435                        | -53                      |
| 2016-2017 | 5            | 0                | 5                      | 483            | 171                | 19                   | 18                  | 691                      | -360                        | 331                      |
| 2017-2018 | 8            | -3               | 5                      | 401            | 199                | 11                   | 8                   | 619                      | -484                        | 135                      |
| 2018-2019 | 18           | -3               | 15                     | 260            | 422                | 67                   | 9                   | 758                      | -465                        | 293                      |
| 2019-2020 | 0            | -3               | -3                     | 120            | 53                 | 42                   | 9                   | 224                      | -337                        | -113                     |
| Average   | 6            | -2               | 5                      | 302            | 187                | 36                   | 9                   | 535                      | -416                        | 119                      |