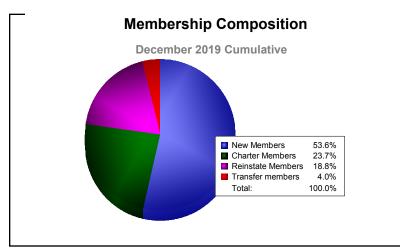

District 320 B As of December 2019 Cumulative

| Year      | New<br>Clubs | Dropped<br>Clubs | Gain/<br>Loss<br>Clubs | New<br>Members | Charter<br>Members | Reinstate<br>Members | Transfer<br>Members | Total<br>Member<br>Added | Total<br>Members<br>Dropped | Gain/<br>Loss<br>Members |
|-----------|--------------|------------------|------------------------|----------------|--------------------|----------------------|---------------------|--------------------------|-----------------------------|--------------------------|
| 2015-2016 | 1            | 0                | 1                      | 246            | 92                 | 43                   | 1                   | 382                      | -435                        | -53                      |
| 2016-2017 | 5            | 0                | 5                      | 483            | 171                | 19                   | 18                  | 691                      | -360                        | 331                      |
| 2017-2018 | 8            | -3               | 5                      | 401            | 199                | 11                   | 8                   | 619                      | -484                        | 135                      |
| 2018-2019 | 18           | -3               | 15                     | 260            | 422                | 67                   | 9                   | 758                      | -465                        | 293                      |
| 2019-2020 | 0            | -3               | -3                     | 120            | 53                 | 42                   | 9                   | 224                      | -337                        | -113                     |
| Average   | 6            | -2               | 5                      | 302            | 187                | 36                   | 9                   | 535                      | -416                        | 119                      |